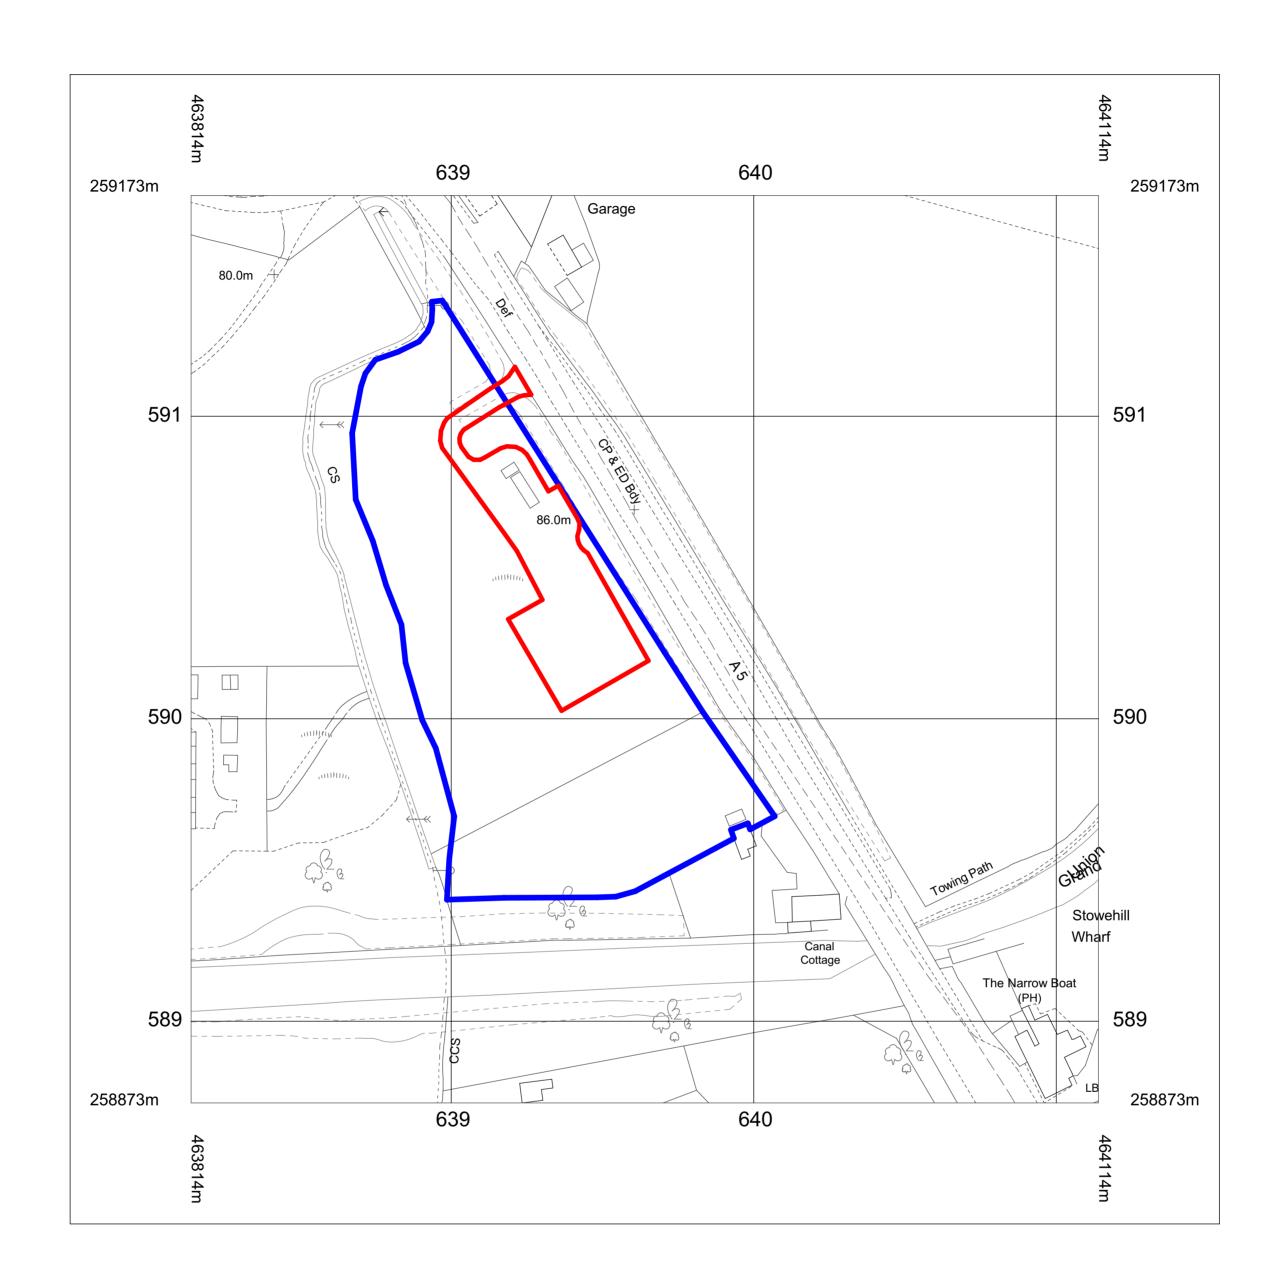

© Crown Copyright 2014

Reproduction in whole or in part is prohibited without the prior permission of Ordnance Survey.

| LEGEND               |                          | Notes:       |                                     |        |                |                                                                                                                                                | Scale: 1:1250 @ A2 |                |                                               |                              |
|----------------------|--------------------------|--------------|-------------------------------------|--------|----------------|------------------------------------------------------------------------------------------------------------------------------------------------|--------------------|----------------|-----------------------------------------------|------------------------------|
| Application Boundary |                          |              |                                     |        | Project title: | Land at Stowe Hill, Weedon, Northamptonshire,<br>NN7 4RZ                                                                                       | Project:           | 14_659A        | GreenPlanningStudio 📥 👫                       |                              |
|                      | Ownership Boundary  A Re |              | 7/2021 Revised Application Boundary |        | Drawing title: | Location Plan                                                                                                                                  | Dra. No:           | 14_659A_001 KI | 1                                             |                              |
|                      |                          | B 01/07/2021 |                                     | KL     | Drawing add.   |                                                                                                                                                | 2.9                | 1000001        | Unit D Lunesdale t: 01743 709364              | t: 01743 709364              |
|                      |                          | A 24/06/202  | Revised Application Boundary        | KL     |                | This Drawing and the building works/designs depicted are the copywright of Green Planning Studio Ltd and are  Shrewsbury  W: Wu                |                    |                | f: 01743 709695<br>w: www.greenplanning.co.uk |                              |
|                      |                          | Rev. Date    | Amendments                          | Author |                | not to be reproduced in any form or by any means without the written consent of Green Planning Studio Ltd.  SY4 4TT  e: applications@gpsltd.cc |                    |                |                                               | e: applications@gpsltd.co.uk |